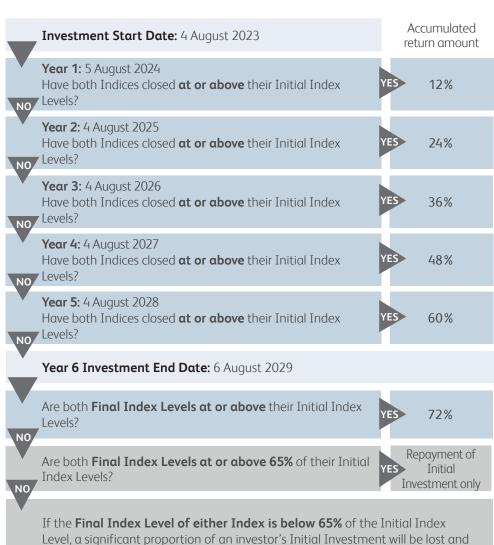

# UK & US Kick-out Plan (MS135)

The Plan provides the potential to receive an accumulated return of 12% p.a. depending on the performance of the FTSE 100 Index and the S&P 500 Index.

If, on an Anniversary Date, both the FTSE 100 Index and the S&P 500 Index close **at or above their Initial Index Levels,** the Plan will end and the Initial Investment will be repaid, plus an accumulated return of 12% for each year that has elapsed since the Investment Start Date.

If, however, the FTSE 100 Index or the S&P 500 Index close **below their Initial Index Levels** on an Anniversary Date, the Plan will continue to the next Anniversary Date.

Where the Plan has not matured early and runs to the full six year term, investors will lose a significant proportion of their Initial Investment if the Final Index Level of either Index is below 65% of its Initial Index Level on the Investment End Date.

investors will not receive a return from their investment in the Plan.